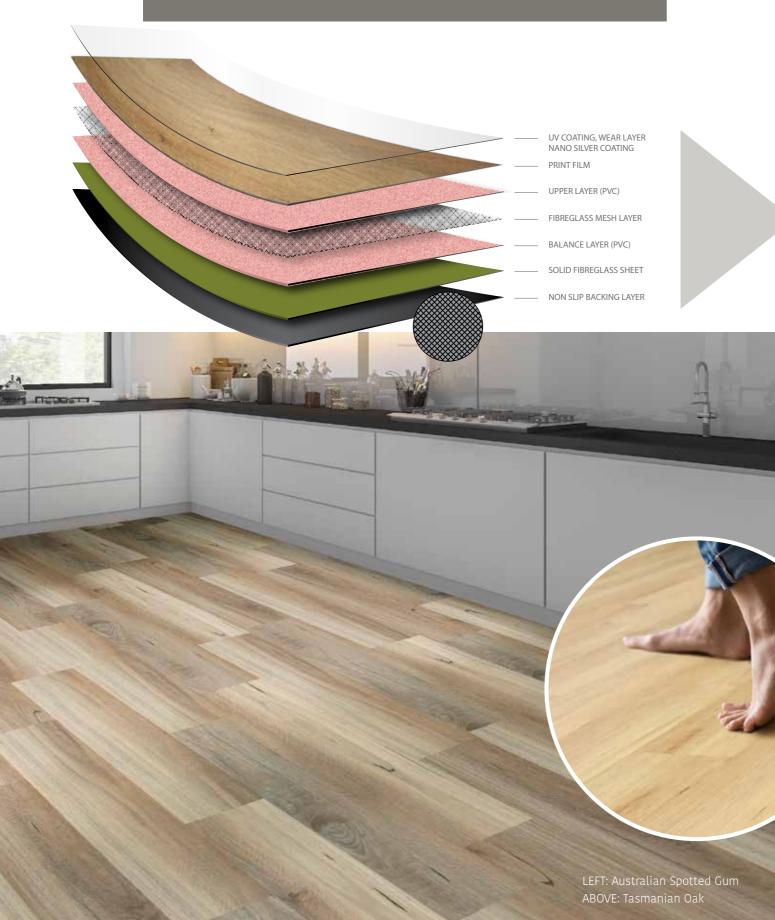

## Why choose Eliteplank?

Double fibreglass reinforced for added stability

> **OTHER FEATURES & BENEFITS**

UV Resistant

- Hard wearing / durable
  - Waterproof
  - Low maintenance
  - Quiet underfoot
- Phthalate free
- Nano-silver anti-microbial coating
- Suitable for domestic & commercial applications